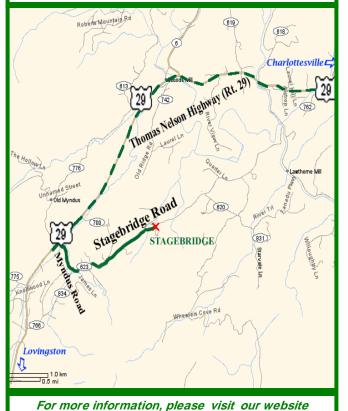

The Stagebridge Community Association is ready to assist you in anyway possible. We look forward to welcoming you to your new home.

**Directions to Stagebridge:** 

From Charlottesville, take Rt. 29 South, 25 miles past the I-64 Interchange. Take a left on Myndus Road (Rt. 623) and then keep straight at the intersection with Stagebridge Road, onto Stagebridge Road. Go 2 miles and look for the the Stagebridge entrance on the right at Stagebridge Trail.

# STAGEBRIDGE www.stagebridge.net

Intersection of Stagebridge Road and Stagebridge Trail Lovingston, Va. 22949 (Nelson County)