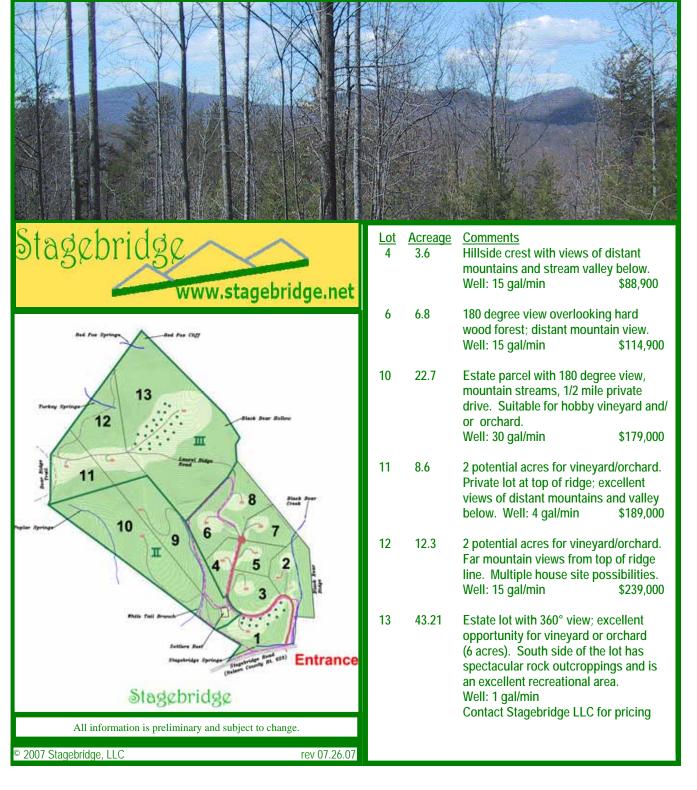

<u>www.stagebridge.net</u> STAGEBRIDGE A 21<sup>st</sup> Century Community in the Rural Foothills of the Blue Ridge Mountains

Stagebridge is a project of Stagebridge, LLC

STAGEBRIDGE, LLC BUSINESS OFFICE P.O. BOX 139 GREENWOOD, VA 22943 PHONE: (540) 456-8899 FAX: (540) 456-8883 CELL: (434) 531-4117 sales@stagebridge.net www.stagebridge.net

# STAGEBRIDGE www.stagebridge.net

Intersection of Stagebridge Road and Stagebridge Trail Lovingston, Va. 22949 (Nelson County)